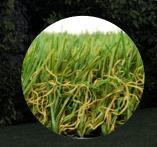

POOLSIDE, PLAYGROUND, ROOFTOPS, PETS, SCHOOL YARDS, INDOOR SPORTS FACILITIES

HIGHLAND

Highland consists of a fourcolor primary yarn combination with two W-Blade colors and two diamond blade colors. It is a wonderful choice to brighten up a front lawn with vibrance and color.