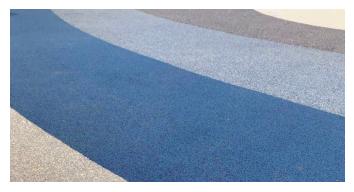

# Convenient and cool

Aquatrak showcases Polysoft's versatility and adaptability. Similar to Play and Splash, it is a trowelled surface, but because it's non-porous, it has a bare-feet-friendly finish that's perfect for pool decks and indoor water parks.

Aquatrak's impervious texture makes it easier to clean than porous surfaces and keeps maintenance to a minimum. It is also slip-resistant, which ensures a safer surface in all types of weather.

Aquatrak has a low profile of 4mm – 6mm and can be used to retrofit unsightly concrete or painted surfaces. It is a straight-forward installation requiring minimal site preparation – making it a more cost-effective choice than similar, more high-maintenance products on the market.

Convenient and easy to install Aquatrak is a smart, value-for-money surface choice.