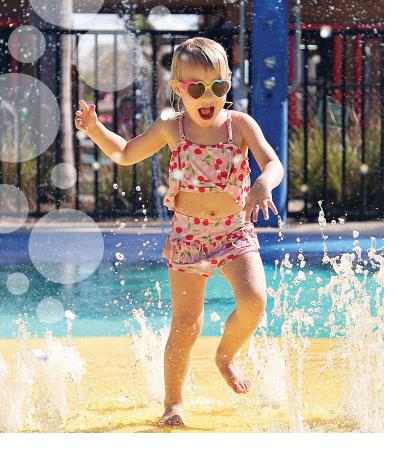

# Convenient and cool

Aquatrak showcases Polysoft's versatility and adaptability. Similar to Play and Splash, it is a trowelled surface, but because it's non-porous, it has a bare-feet-friendly finish that's perfect for pool decks and indoor water parks.

Aquatrak's impervious texture makes it easier to clean than porous surfaces and keeps maintenance to a minimum. It is also slip-resistant, which ensures a safer surface in all types of weather.

Aquatrak has a low profile of 4mm – 6mm and can be used to retrofit unsightly concrete or painted surfaces. It is a straight-forward installation requiring minimal site preparation – making it a more cost-effective choice than similar, more high-maintenance products on the market.

## Discover the advantages

- Experience a cooler surface temperature compared to traditional finishes concrete, asphalt and rubber
- Trust in independently verified, anti-slip ratings for both wet and dry applications
- Protect against premature fading and secure excellent resistance to UV radiation and chlorine with the combination of colorfast technology and our unique, two-part aliphatic polyurethane binder
- Relax, knowing PolySoft is hygienic and easy to maintain
- Ideal for pool decks, indoor water parks, children's water play areas, hotel and resort kids' clubs and pathways