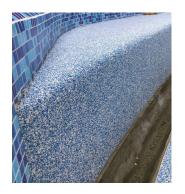

# Convenient and cool

Aquatrak showcases Polysoft's versatility and adaptability. Similar to Play and Splash, it is a trowelled surface, but because it's non-porous, it has a bare-feet-friendly finish that's perfect for pool decks and indoor water parks.

Aquatrak's impervious texture makes it easier to clean than porous surfaces and keeps maintenance to a minimum. It is also slip-resistant, which ensures a safer surface in all types of weather.

Aquatrak has a low profile of 4mm – 6mm and can be used to retrofit unsightly concrete or painted surfaces. It is a straight-forward installation requiring minimal site preparation – making it a more cost-effective choice than similar, more high-maintenance products on the market.