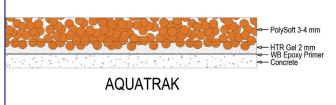

Aquatrak's impervious texture makes it easier to clean than porous surfaces and keeps maintenance to a minimum. It is also slip-resistant, which ensures a safer surface in all types of weather.

Aquatrak has a low profile of 4mm – 6mm and can be used to retrofit unsightly concrete or painted surfaces. It is a straight-forward installation requiring minimal site preparation – making it a more cost-effective choice than similar, more high-maintenance products on the market.

Convenient and easy to install Aquatrak is a smart, value-for-money surface choice.